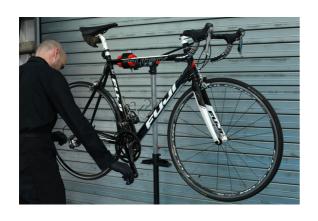

## LTR Bike Repair Stand

Owning your own workshop stand is essential for any keen home mechanic. This fully adjustable, and strong stand allows for the bike to be set at a comfortable working height. The clamp fits 20mm -55mm diameter tubes and seat posts, and can be rotated through 360°. It also includes a stabilising bar to hold the handlebars in place, to prevent them from turning when working on the front of the bike, and a magnetised organiser tray to keep tools and small parts to hand.

## **Additional Information**

- Fully adjustable bike maintenance stand including a stabilising bar to hold the handlebars in place.
- · Supplied with a magnetized tool organizer tray and telescopic arm for holding the handlebars in place.
- · Adjustable height: 110 182cm.
- · Load capacity: 30kg.
- · Foldable, making it both ideal for mobile use and easy to store.