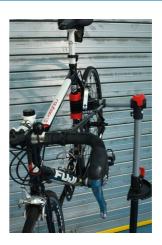

## LTR Bike Repair Stand

Owning your own workshop stand is essential for any keen home mechanic. This fully adjustable, and strong stand allows for the bike to be set at a comfortable working height. The clamp fits 20mm -55mm diameter tubes and seat posts, and can be rotated through 360°. It also includes a stabilising bar to hold the handlebars in place, to prevent them from turning when working on the front of the bike, and a magnetised organiser tray to keep tools and small parts to hand.

## **Additional Information**

- Fully adjustable bike maintenance stand including a stabilising bar to hold the handlebars in place.
- · Supplied with a magnetized tool organizer tray and telescopic arm for holding the handlebars in place.
- · Adjustable height: 110 182cm.
- · Load capacity: 30kg.
- · Foldable, making it both ideal for mobile use and easy to store.